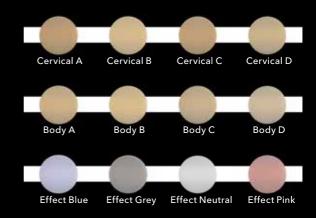

#### Reduced amount of liquids

- 4 cervical shades
- 4 body shades
- 4 effect shades

# Easy diluting chart to achieve all 16 V-shades.

Provide a **subtle and diffuse undertone** - a perfect base for the IQ ONE SQIN technique.