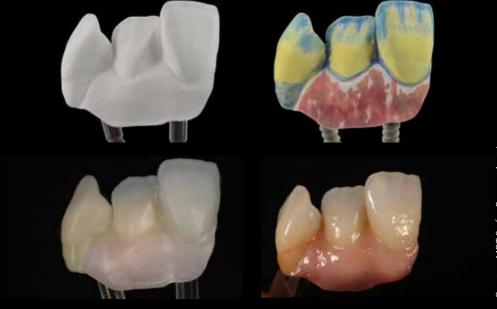

The Initial Zirconia Coloring Liquid system guarantees the replication of natural tooth colours and effects prior to sintering while simplifying inventory management. Simply apply the liquids onto the monolithic or anatomically reduced restoration after milling using the painting or dipping technique.

This framework in the right colour tone can then be finished using the **Initial IQ ONE SQIN** concept, ensuring a fast, aesthetically superior ceramic finish through painting and micro-layering.

Courtesy MDT Stefan Roozen, Austria