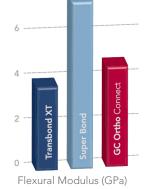

# 2. Bond Strength and Flexibility

## Excellent bond strength Reduced bond failures

Flexural strength: Fundamental to withstand pressures. Excellent adhesive clean up on debonding.

GC Ortho Connect has excellent shock absorbing and override mastication properties. The low elasticity ensures that the material bond strength with good does not flex at the adhesive/ base interface which would cause bond failure.