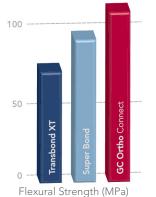

# 2. Bond Strength and Flexibility

## Excellent bond strength Reduced bond failures

Flexural strength: Fundamental to withstand pressures. Excellent adhesive clean up on debonding.

GC Ortho Connect has excellent shock absorbing and override mastication properties. The low elasticity ensures that the material bond strength with good does not flex at the adhesive/ base interface which would cause bond failure.