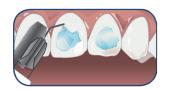

# 3. Safe Bonding with

- Metal brackets & bondable buccal tubes
- Ceramic brackets
- Plastic and Hybrid brackets

- 1. Clean tooth surfaces with pumice and water. Rinse thoroughly with water and dry.
- 2. Etch the tooth surfaces with GC Ortho Etching Gel for 30 seconds, rinse and dry.
- 3. Coat the bonding surface of the bracket with GC Ortho Connect paste.
- 4. Remove the excess adhesive using an explorer or scaler.
- 5. Cure each bracket for 10 seconds mesially and distally with an LED curing light.