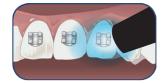

# 3. Safe Bonding with

- Metal brackets & bondable buccal tubes
- Ceramic brackets
- Plastic and Hybrid brackets

- 1. Clean tooth surfaces with pumice and water. Rinse thoroughly with water and dry.
- 2. Etch the tooth surfaces with GC Ortho Etching Gel for 30 seconds, rinse and dry.
- 3. Coat the bonding surface of the bracket with GC Ortho Connect paste.
- 4. Remove the excess adhesive using an explorer or scaler.
- 5. Cure each bracket for 10 seconds mesially and distally with an LED curing light.

Bonus: Excessive adhesive is detected by a black light, which aids in fast and efficient cleanup.