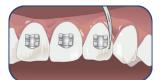

# 3. Safe Bonding with

- Metal brackets & bondable buccal tubes
- Ceramic brackets
- Plastic and Hybrid brackets

- 1. Clean tooth surfaces with pumice and water. Rinse thoroughly with water and dry.
- 2. Etch the tooth surfaces with GC Ortho Etching Gel for 30 seconds, rinse and dry.
- 3. Coat the bonding surface of the bracket with GC Ortho Connect paste.
- 4. Remove the excess adhesive using an explorer or scaler.
- 5. Cure each bracket for 10 seconds mesially and distally with an LED curing light.