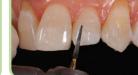

# G-ænial<sup>™</sup> Universal Flo

G-ænial Universal Flo was released in 2011 as the first universal application, high strength flowable composite resin. It has been ideal for creating aligner attachments with excellent clinical outcomes (exceptional aesthetics, no flash, ideal flow without being runny, high strength and no porosities) and most importantly a significant reduction in application time helping further improve the cost effectiveness of the aligner treatment procedure.

1. Invisilian attachment template

7. Attachments in position, following 6. Once th e template is placed in the mouth, the composite is light cured for 20 template removal. seconds, the template is then removed.

8. Excess flash is removed with a tungsten 9. Completed Invisalign attachments after final polishing

5. G-aenial Universal Flo, shade AE is used to fill the attachment sp ace in the template Application is controlled to avoid overfilling.