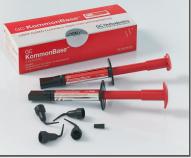

# GC Kommonbase

Improvements in customized base design and bonding materials have led to the development of a precise direct-bonding system called GC KommonBase. The system features a large bonding base that provides precise bracket fit and positioning, while maximizing bond strength. No transfer trays are needed because of the base's selfpositioning shape. In addition, by using a reference jig,

GC Fuji ORTHO

single brackets can be rebonded in case of failure or the need for repositioning.

| GC Kommonbase |                                         |                                                                   |              |
|---------------|-----------------------------------------|-------------------------------------------------------------------|--------------|
|               | Description                             | Quantity                                                          | PART NUMBER  |
| Konnot Bran   | Kommonbase HV Clear<br>(High Viscosity) | 2 Syringes of 2.7 g. 4 Dispensing Tips & 1 Light Protective Cover | 90-1200-0000 |
|               | Kommonbase LV Pink<br>(Low Viscosity)   | 2 Syringes of 2.7 g. 4 Dispensing Tips & 1 Light Protective Cover | 90-1300-0000 |
|               | Dispensing Tips III                     | 30 pcs.                                                           | 004634       |