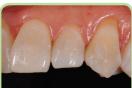

# G-ænial<sup>™</sup> Universal Flo

G-ænial Universal Flo was released in 2011 as the first universal application, high strength flowable composite resin. It has been ideal for creating aligner attachments with excellent clinical outcomes (exceptional aesthetics, no flash, ideal flow without being runny, high strength and no porosities) and most importantly a significant reduction in application time helping further improve the cost effectiveness of the aligner treatment procedure.

1. Invisilian attachment template

7. Attachments in position, following 6. Once th e template is placed in the mouth, the composite is light cured for 20 template removal. seconds, the template is then removed.

8. Excess flash is removed with a tungsten 9. Completed Invisalign attachments after final polishing

5. G-aenial Universal Flo, shade AE is used to fill the attachment sp ace in the template Application is controlled to avoid overfilling.