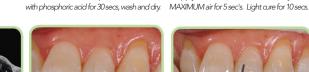

# 3. Safe Bonding with

- Metal brackets & bondable buccal tubes
- Ceramic brackets
- Plastic and Hybrid brackets

- 1. Clean tooth surfaces with pumice and water. Rinse thoroughly with water and dry.
- 2. Etch the tooth surfaces with GC Ortho Etching Gel for 30 seconds, rinse and dry.
- 3. Coat the bonding surface of the bracket with GC Ortho Connect paste.
- 4. Remove the excess adhesive using an explorer or scaler.
- 5. Cure each bracket for 10 seconds mesially and distally with an LED curing light.